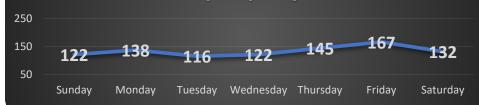

#### Coeur d'Alene Police Part One Crimes: February 27 - March 26, 2025 (4 Weeks)

Created March 27, 2025 - CDA PD Crime Analysis

0 0.25 0.5 0.75 1