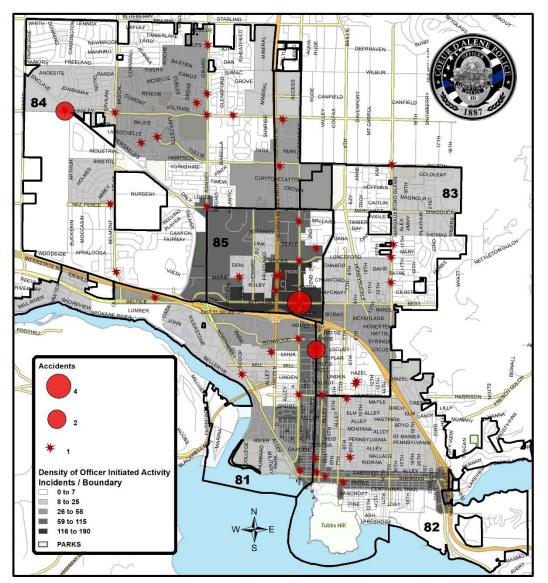

### Coeur d'Alene Police Accidents: February 27 – March 26, 2025 (4 Weeks) With Temporal Heat Index (Time of Day / Day of Week)

Accidents by Time of Day 20 17 15 12 10 5 0 0 7:00am -11:00am -3:00pm -7:00pm -11:00pm -3:00am -2:59pm 6:59pm 10:59pm 2:59am 10:59am 6:59am

#### **Multiple Accident Intersections / Locations**

- N. Government Way & E. Appleway Ave. (4)
  N. 3<sup>rd</sup> St. & E. Locust Ave. (2)
- N. Carrington Lane & W. Hanley Ave. (2)