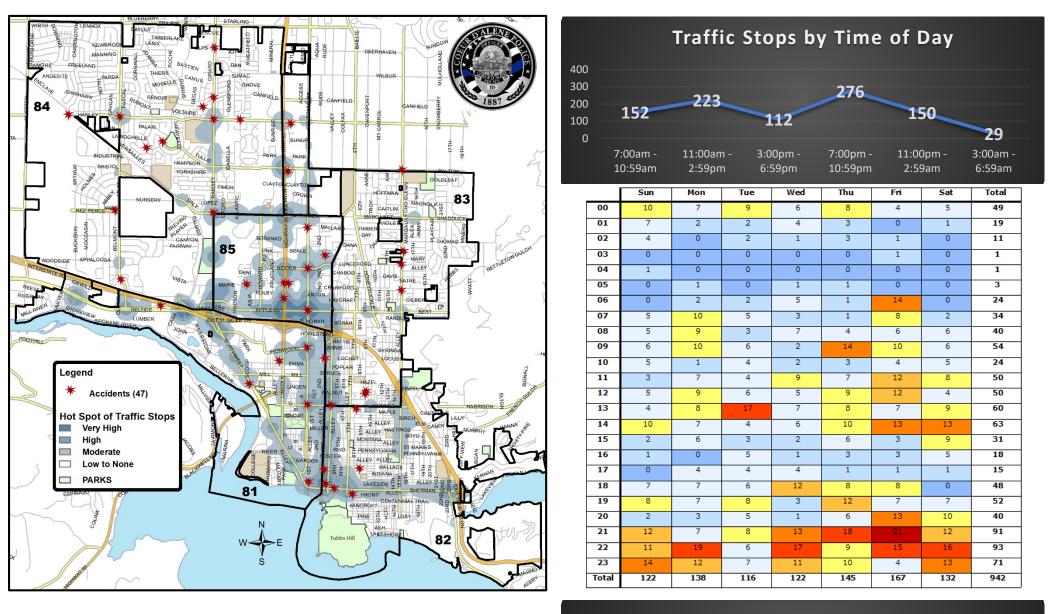

#### Coeur d'Alene Police Traffic Stops / Accidents: February 27 – March 26, 2025 (4 Weeks) With Temporal Heat Index (Time of Day / Day of Week)

Traffic Stops by Day of Week

|       | Sun | Mon | Tue | Wed | Thu | Fri | Sat | Total |
|-------|-----|-----|-----|-----|-----|-----|-----|-------|
| 00    | 0   | 0   | 0   | 0   | 0   | 0   | 1   | 1     |
| 01    | 1   | 0   | 0   | 0   | 0   | 0   | 0   | 1     |
| 07    | 0   | 0   | 1   | 0   | 1   | 2   | 0   | 4     |
| 08    | 0   | 0   | 1   | 1   | 0   | 0   | 0   | 2     |
| 09    | 0   | 0   | 0   | 0   | 0   | 1   | 0   | 1     |
| 10    | 2   | 1   | 2   | 0   | 0   | 0   | 0   | 5     |
| 11    | 1   | 0   | 0   | 0   | 0   | 0   | 0   | 1     |
| 12    | 0   | 0   | 0   | 1   | 1   | 0   | 0   | 2     |
| 13    | 1   | 0   | 2   | 1   | 0   | 0   | 1   | 5     |
| 14    | 0   | 2   | 0   | 0   | 0   | 1   | 0   | 3     |
| 15    | 0   | 0   | 1   | 0   | 1   | 1   | 0   | 3     |
| 16    | 1   | 0   | 1   | 2   | 1   | 1   | 0   | 6     |
| 17    | 0   | 3   | 1   | 0   | 3   | 0   | 0   | 7     |
| 18    | 0   | 0   | 0   | 0   | 0   | 1   | 0   | 1     |
| 19    | 0   | 0   | 0   | 0   | 0   | 1   | 1   | 2     |
| 22    | 0   | 0   | 0   | 0   | 0   | 3   | 0   | 3     |
| Total | 6   | 6   | 9   | 5   | 7   | 11  | 3   | 47    |