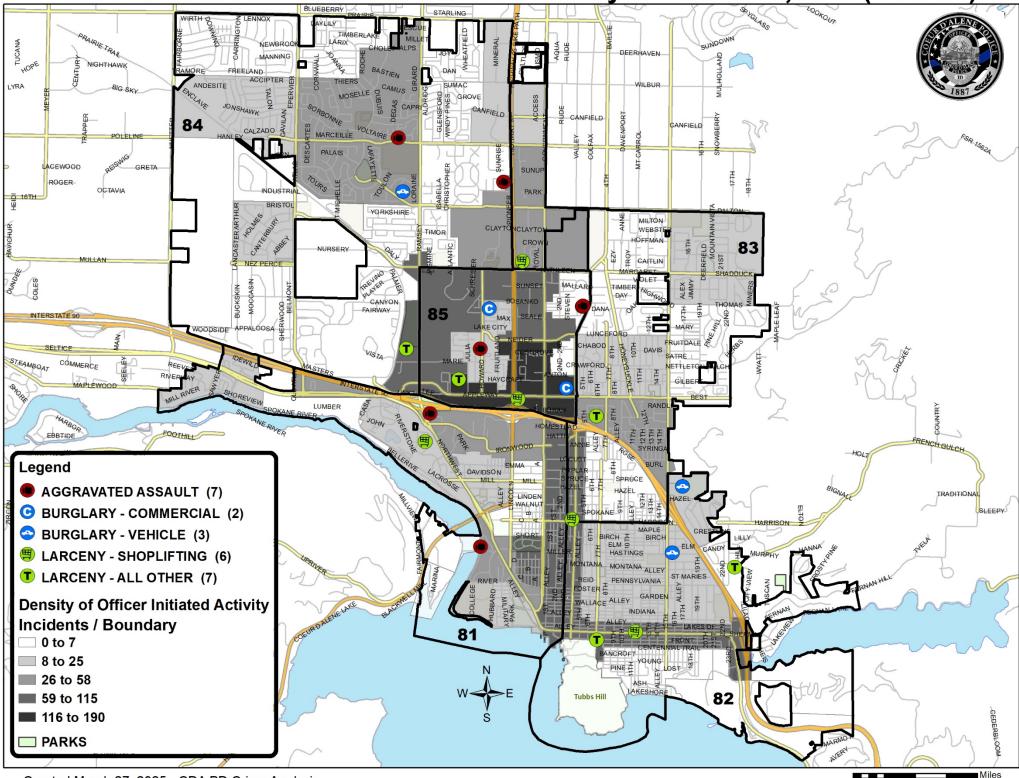

#### Coeur d'Alene Police Part One Crimes: February 27 - March 26, 2025 (4 Weeks)

Created March 27, 2025 - CDA PD Crime Analysis

0 0.25 0.5 0.75 1