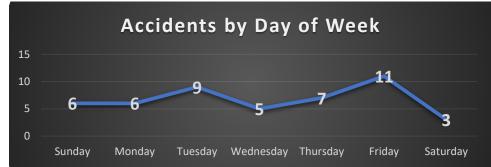

### Coeur d'Alene Police Accidents: February 27 – March 26, 2025 (4 Weeks) With Temporal Heat Index (Time of Day / Day of Week)

Accidents by Time of Day 20 17 15 12 10 5 0 0 7:00am -11:00am -3:00pm -7:00pm -11:00pm -3:00am -2:59pm 6:59pm 10:59pm 2:59am 10:59am 6:59am

|       | Sun | Mon | Tue | Wed | Thu | Fri | Sat | Total |
|-------|-----|-----|-----|-----|-----|-----|-----|-------|
| 00    | 0   | 0   | 0   | 0   | 0   | 0   | 1   | 1     |
| 01    | 1   | 0   | 0   | 0   | 0   | 0   | 0   | 1     |
| 07    | 0   | 0   | 1   | 0   | 1   | 2   | 0   | 4     |
| 08    | 0   | 0   | 1   | 1   | 0   | 0   | 0   | 2     |
| 09    | 0   | 0   | 0   | 0   | 0   | 1   | 0   | 1     |
| 10    | 2   | 1   | 2   | 0   | 0   | 0   | 0   | 5     |
| 11    | 1   | 0   | 0   | 0   | 0   | 0   | 0   | 1     |
| 12    | 0   | 0   | 0   | 1   | 1   | 0   | 0   | 2     |
| 13    | 1   | 0   | 2   | 1   | 0   | 0   | 1   | 5     |
| 14    | 0   | 2   | 0   | 0   | 0   | 1   | 0   | 3     |
| 15    | 0   | 0   | 1   | 0   | 1   | 1   | 0   | 3     |
| 16    | 1   | 0   | 1   | 2   | 1   | 1   | 0   | 6     |
| 17    | 0   | 3   | 1   | 0   | 3   | 0   | 0   | 7     |
| 18    | 0   | 0   | 0   | 0   | 0   | 1   | 0   | 1     |
| 19    | 0   | 0   | 0   | 0   | 0   | 1   | 1   | 2     |
| 22    | 0   | 0   | 0   | 0   | 0   | 3   | 0   | 3     |
| Total | 6   | 6   | 9   | 5   | 7   | 11  | 3   | 47    |